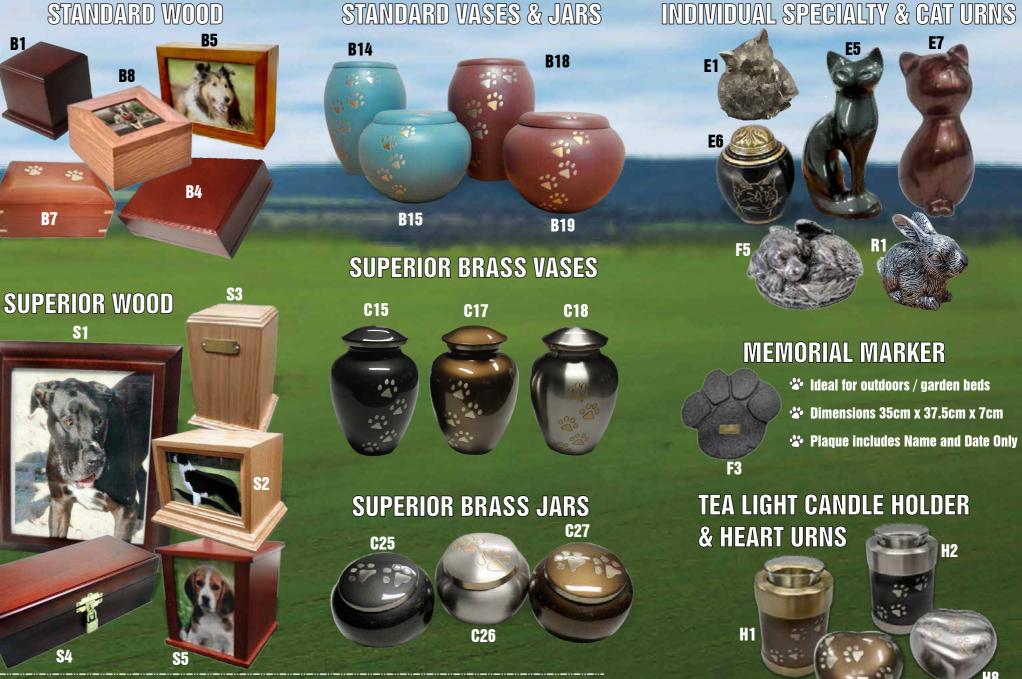

### **MEMORIAL MARKER**

\* Ideal for outdoors / garden beds \* Dimensions 35cm x 37.5cm x 7cm \* Plaque includes Name and Date Only

H7

**TEA LIGHT CANDLE HOLDER & HEART URNS** H2

H1