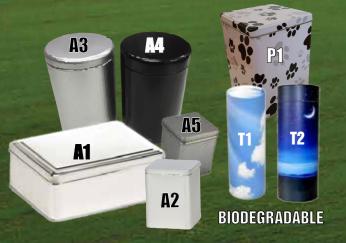

#### **SCATTERING TINS & TUBES**

100% Guaranteed Individual Cremations with Certificate

Most urns are available in various sizes. The size of the urn is chosen to be of appropriate dimensions for your beloved pet's ashes. Some colours shown in the brochure may vary due to the printing process and are subject to availability.